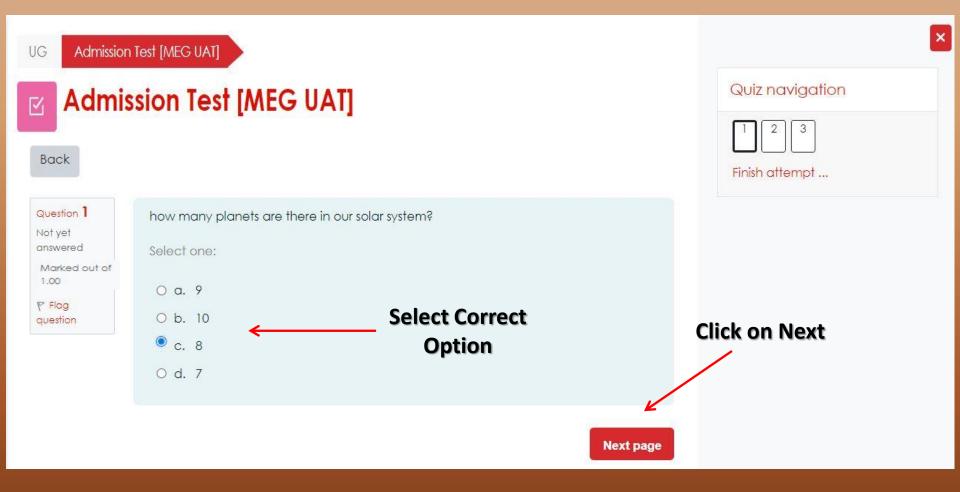

#### Instruction for Students:

1. Total 100 questions are to be answered.

2. Time: 120 Minutes, from 2:00 PM to 4:00 PM.

3. All questions are of equal marks.

4. There is no negative marking.

5. You can navigate back to the previous question to edit using the navigation table with

question number that will be visible on your screen.

6. If you attempt the last question (100th Question) from the quiz navigation table a "FINISH ATTEMPT" button will appear.

7. You may click to any other question number in the quiz navigation table and keep continuing your attempts.