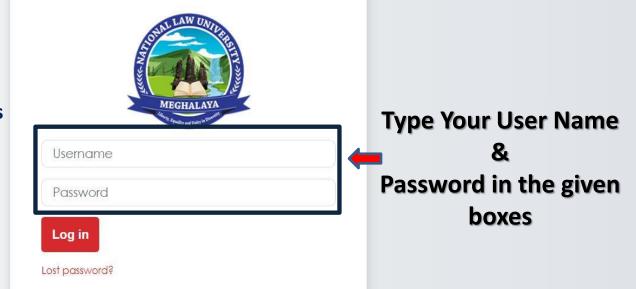

# Steps to log in for MEG UAT

Log in

Username and Password will be given to the candidates appearing for MEG UAT in the examination center