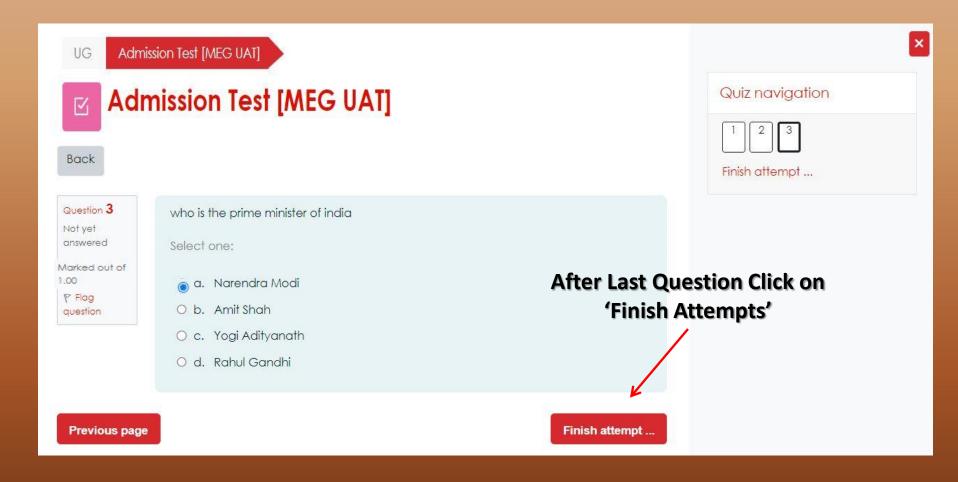

#### Instruction for Students:

1. Total 100 questions are to be answered.

2. Time: 120 Minutes, from 2:00 PM to 4:00 PM.

3. All questions are of equal marks.

4. There is no negative marking.

5. You can navigate back to the previous question to edit using the navigation table with

question number that will be visible on your screen.

6. If you attempt the last question (100th Question) from the quiz navigation table a "FINISH ATTEMPT" button will appear.

7. You may click to any other question number in the quiz navigation table and keep continuing your attempts.