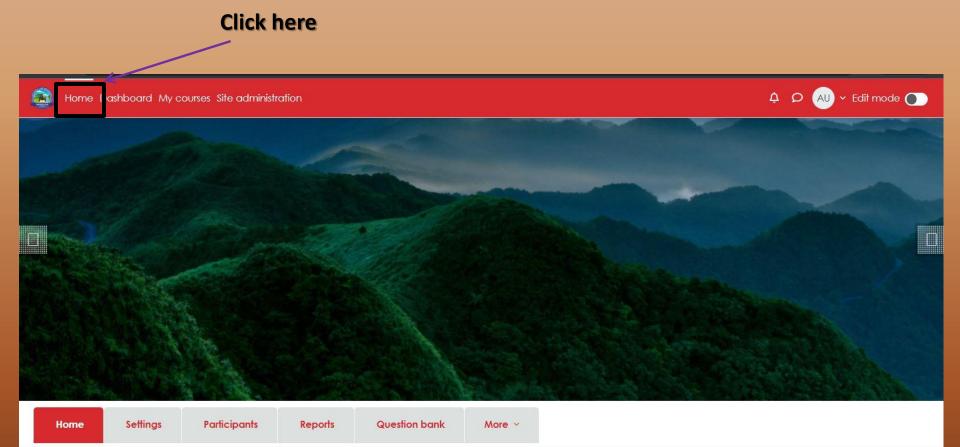

### After successfull log in, your page will look like this

## **Select Your Test**