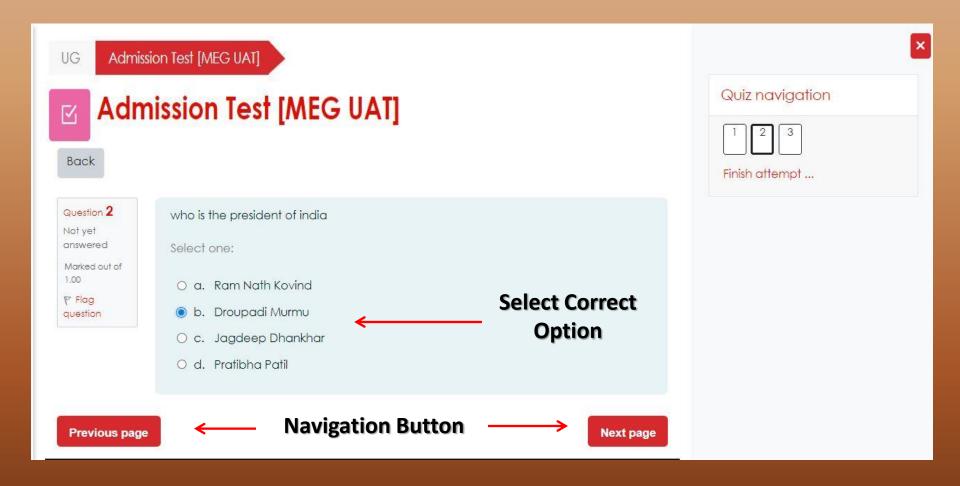

question number that will be visible on your screen.

6. If you attempt the last question (100th Question) from the quiz navigation table a "FINISH ATTEMPT" button will appear.

7. You may click to any other question number in the quiz navigation table and keep continuing your attempts.

10. You are required to comply with the instructions given by the invigilators at the examination venue.

11. Your valid photo identification must be visible on your desk during the entire examination.

12. If you experience any technical problems (for example Computer hangs or freeze) during the online examination, you must immediately contact one of the invigilators. The invigilator will call for technical support.